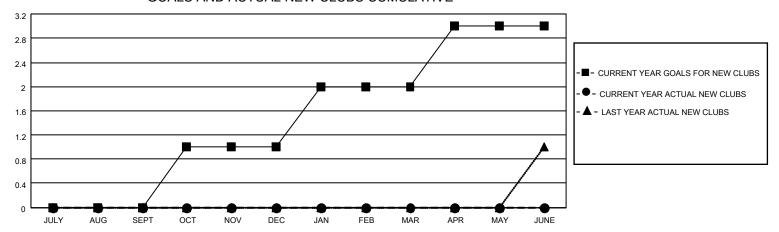

## GOALS AND ACTUAL NEW CLUBS CUMULATIVE

## MONTHLY MEMBERSHIP PROGRESS REPORT

LOCATION TEXAS District 2 X1 Results as of: 10/31/2020

| Clubs         |               |             |               | Members               |                        |                         |                                                    |  |
|---------------|---------------|-------------|---------------|-----------------------|------------------------|-------------------------|----------------------------------------------------|--|
|               | RESULTS FOR   | R 2020-2021 |               | RESULTS FOR 2020-2021 |                        |                         |                                                    |  |
| QUARTER       | NEW CLUB GOAL | NEW CLUBS   | DROPPED CLUBS | QUARTER MEME          | BER GROWTH NET<br>GOAL | MEMBER GROWTH<br>ACTUAL | DROPPED<br>MEMBERS ACTUAL<br>(including transfers) |  |
| JULY/AUG/SEPT | 0             | 0           | 0             | JULY/AUG/SEPT         | 70                     | 48                      | 84                                                 |  |
| OCT/NOV/DEC   | 1             | 0           | 0             | OCT/NOV/DEC           | 70                     | 10                      | 13                                                 |  |
| JAN/FEB/MAR   | 1             | 0           | 0             | JAN/FEB/MAR           | 70                     | 0                       | 0                                                  |  |
| APR/MAY/JUNE  | 1             | 0           | 0             | APR/MAY/JUNE          | 70                     | 0                       | 0                                                  |  |