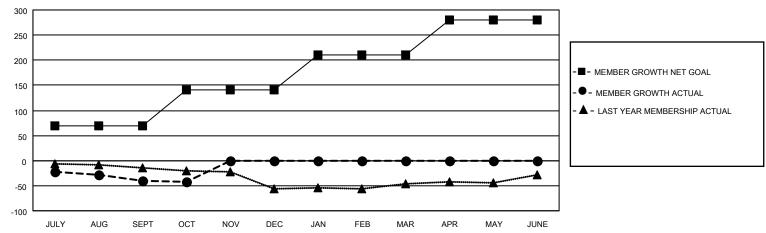

## GOALS AND ACTUAL MEMBERS CUMULATIVE

| DROPPED CLUBS: 0          |    | 19 CLUBS OF 58 ADDED 1 OR MORE | GENDER DISTRIBUTION        |                |      |
|---------------------------|----|--------------------------------|----------------------------|----------------|------|
|                           |    | NEW MEMBERS                    | MALE                       | 1,164 (68.19%) |      |
|                           |    |                                | FEMALE                     | 543 (31.81%)   |      |
| DROPPED MEMBERS           |    |                                |                            |                |      |
| DECEASED                  | 9  | CLICK HERE FOR CUMULATIVE      | TOTAL FAMILY UNIT MEMBERS  |                | 284  |
| CLUB CANCELLED 0 OTHER 88 |    | MEMBERSHIP DATA                | FAMILY MEMBERS PAYING HALF |                | 4.40 |
|                           |    |                                |                            |                | 146  |
| TOTAL                     | 97 |                                |                            |                |      |

## MONTHLY MEMBERSHIP PROGRESS REPORT

LOCATION TEXAS District 2 X1 Results as of: 10/31/2020

| Clubs         |               |             |               | Members               |                        |                         |                                                    |  |
|---------------|---------------|-------------|---------------|-----------------------|------------------------|-------------------------|----------------------------------------------------|--|
|               | RESULTS FOR   | R 2020-2021 |               | RESULTS FOR 2020-2021 |                        |                         |                                                    |  |
| QUARTER       | NEW CLUB GOAL | NEW CLUBS   | DROPPED CLUBS | QUARTER MEME          | BER GROWTH NET<br>GOAL | MEMBER GROWTH<br>ACTUAL | DROPPED<br>MEMBERS ACTUAL<br>(including transfers) |  |
| JULY/AUG/SEPT | 0             | 0           | 0             | JULY/AUG/SEPT         | 70                     | 48                      | 84                                                 |  |
| OCT/NOV/DEC   | 1             | 0           | 0             | OCT/NOV/DEC           | 70                     | 10                      | 13                                                 |  |
| JAN/FEB/MAR   | 1             | 0           | 0             | JAN/FEB/MAR           | 70                     | 0                       | 0                                                  |  |
| APR/MAY/JUNE  | 1             | 0           | 0             | APR/MAY/JUNE          | 70                     | 0                       | 0                                                  |  |